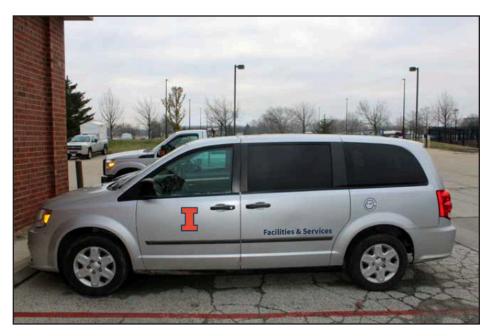

### Block I Logo:

The Block I logo should go on the front door panels

There will be 2 standards sizes (there may still be exceptions). The Block I will be 9.5in. tall version or 7in. tall depending on vehicle.

The PMS colors are PMS 2027C orange and still PMS 2767C for blue.

The primary Block I logo should be used on all light-colored vehicles, and for others use the orange with white outline. Some exceptions may apply here too. (So if the vehicle was orange you would use a blue outline with white outline.

### **Unit text:**

Use the brand font "Source Sans Semibold" for any unit text on vehicles. This font is available through Adobe Typekit or GoogleFonts.

We'd like to have a size range for the text, but this could be tricky for units with long names plus considering various things on the sides of certain vehicles. Just as long as it isn't visually more prominent than the Block I logo. Unit text should typically be placed on the rear portion of vehicles.

## Facilities & Services

7" Block I with 2.5" type

9.5" Block I with 3" type

7" Block I with 2.5" type

7" FS type with 2.5" white

7" Blue block I with 2.5" white outline

7" Block I with 2.5" type

7" Block I with 2.5" type