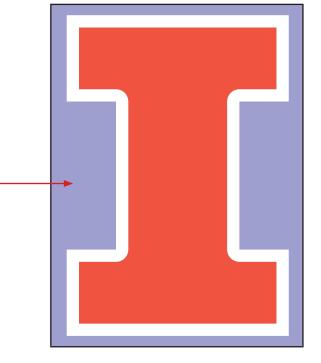

### I Block Detail:

The primary Block I logo should be used on all light-colored vehicles, and for others use the orange with white outline. Some exceptions may apply here too, like the orange gator should use the blue/white outline.

Background represents color of dark car