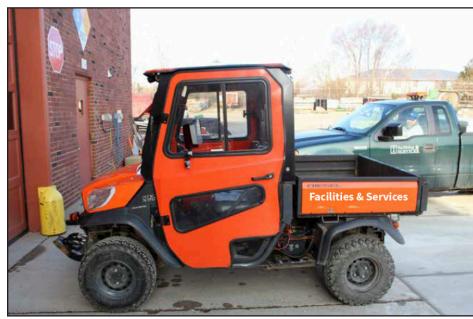

### Block I Logo:

The Block I logo should go on the front door panels

There will be 2 standards sizes (there may still be exceptions). The Block I will be 9.5in. tall version or 7in. tall depending on vehicle.

### **Unit text:**

Use the brand font "Source Sans Semibold" for any unit text on vehicles. This font is available through Adobe Typekit or GoogleFonts.

We'd like to have a size range for the text, but this could be tricky for units with long names plus considering various things on the sides of certain vehicles. Just as long as it isn't visually more prominent than the Block I logo. Unit text should typically be placed on the rear portion of vehicles.

Unit text should never appear as being grouped with the Block I logo.

## Facilities & Services

7" Block I with 2.5" type

9.5" Block I with 3" type

7" Block I with 2.5" type

7" FS type with 2.5" white

7" Blue block I with 2.5" white outline

7" Block I with 2.5" type

7" Block I with 2.5" type