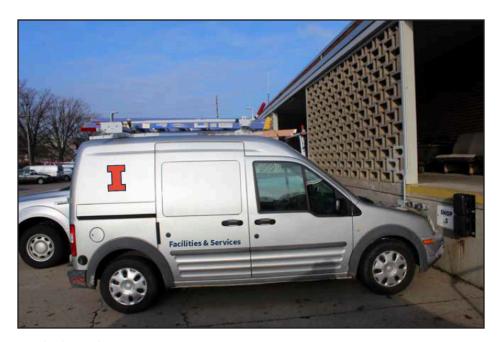

### Block I Logo:

The Block I logo should go on the front door panels

There will be 2 standards sizes (there may still be exceptions). The Block I will be 9.5in. tall version or 7in. tall depending on vehicle.

The PMS colors are PMS 2027C orange and still PMS 2767C for blue.

The primary Block I logo should be used on all light-colored vehicles, and for others use the orange with white outline. Some exceptions may apply here too. (So if the vehicle was orange you would use a blue outline with white outline.

### **Unit text:**

Use the brand font "Source Sans Semibold" for any unit text on vehicles. This font is available through Adobe Typekit or GoogleFonts.

We'd like to have a size range for the text, but this could be tricky for units with long names plus considering various things on the sides of certain vehicles. Just as long as it isn't visually more prominent than the Block I logo. Unit text should typically be placed on the rear portion of vehicles.

## Facilities & Services

7" Block I with 2.5" type

9.5" Block I with 3" type

7" Block I with 2.5" type

7" FS type with 2.5" white

7" Blue block I with 2.5" white outline

7" Block I with 2.5" type

7" Block I with 2.5" type