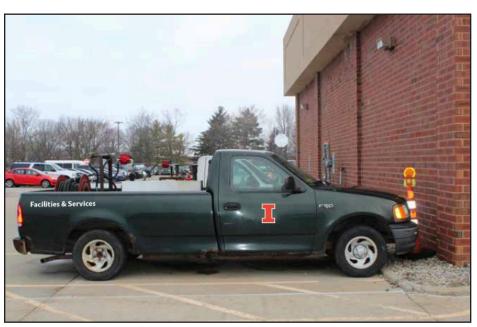

### I Block Detail:

The primary Block I logo should be used on all light-colored vehicles, and for others use the orange with white outline. Some exceptions may apply here too, like the orange gator should use the blue/white outline.

### Block I Logo:

The Block I logo should go on the front door panels

There will be 2 standards sizes (there may still be exceptions). The Block I will be 9.5in. tall version or 7in. tall depending on vehicle.

The PMS colors are PMS 2027C orange and still PMS 2767C for blue.

The primary Block I logo should be used on all light-colored vehicles, and for others use the orange with white outline. Some exceptions may apply here too. (So if the vehicle was orange you would use a blue outline with white outline.

### **Unit text:**

Use the brand font "Source Sans Semibold" for any unit text on vehicles. This font is available through Adobe Typekit or GoogleFonts.

We'd like to have a size range for the text, but this could be tricky for units with long names plus considering various things on the sides of certain vehicles. Just as long as it isn't visually more prominent than the Block I logo. Unit text should typically be placed on the rear portion of vehicles.

## Facilities & Services

7" Block I with 2.5" type

9.5" Block I with 3" type

7" Block I with 2.5" type

7" FS type with 2.5" white

7" Blue block I with 2.5" white outline

7" Block I with 2.5" type

7" Block I with 2.5" type

7" Block I with 2.5" type

7" Orange block I with 2.5" white outline

9.5" Block I with 3" type