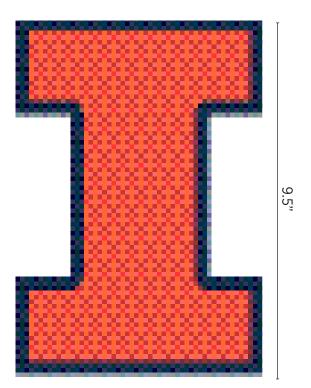

### Block I Logo:

The Block I logo should go on the front door panels

There will be 2 standards sizes (there may still be exceptions). The Block I will be 9.5in. tall version or 7in. tall depending on vehicle.