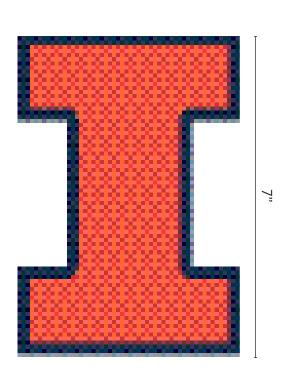

### Block I Logo:

The Block I logo should go on the front door panels

There will be 2 standards sizes (there may still be exceptions). The Block I will be 9.5in. tall version or 7in. tall depending on vehicle.