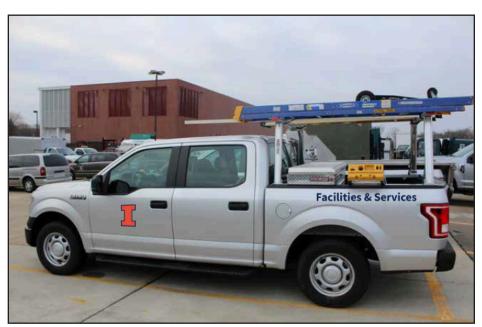

### I Block Detail:

The primary Block I logo should be used on all light-colored vehicles, and for others use the orange with white outline. Some exceptions may apply here too, like the orange gator should use the blue/white outline.

### Block I Logo:

The Block I logo should go on the front door panels

There will be 2 standards sizes (there may still be exceptions). The Block I will be 9.5in. tall version or 7in. tall depending on vehicle.

The PMS colors are PMS 2027C orange and still PMS 2767C for blue.

The primary Block I logo should be used on all light-colored vehicles, and for others use the orange with white outline. Some exceptions may apply here too. (So if the vehicle was orange you would use a blue outline with white outline.

### **Unit text:**

Use the brand font "Source Sans Semibold" for any unit text on vehicles. This font is available through Adobe Typekit or GoogleFonts.

We'd like to have a size range for the text, but this could be tricky for units with long names plus considering various things on the sides of certain vehicles. Just as long as it isn't visually more prominent than the Block I logo. Unit text should typically be placed on the rear portion of vehicles.

## Facilities & Services

7" Block I with 2.5" type

9.5" Block I with 3" type

7" Block I with 2.5" type

7" FS type with 2.5" white

7" Blue block I with 2.5" white outline

7" Block I with 2.5" type

7" Block I with 2.5" type

7" Block I with 2.5" type

7" Orange block I with 2.5" white outline

9.5" Block I with 3" type