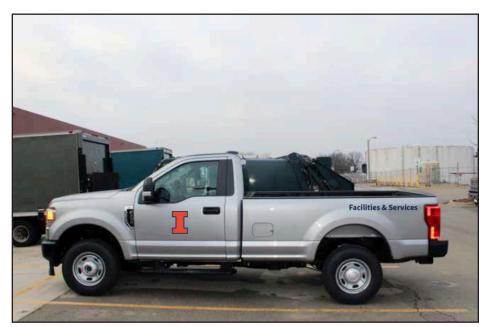

### Block I Logo:

The Block I logo should go on the front door panels

There will be 2 standards sizes (there may still be exceptions). The Block I will be 9.5in. tall version or 7in. tall depending on vehicle.

### **Unit text:**

Use the brand font "Source Sans Semibold" for any unit text on vehicles. This font is available through Adobe Typekit or GoogleFonts.

We'd like to have a size range for the text, but this could be tricky for units with long names plus considering various things on the sides of certain vehicles. Just as long as it isn't visually more prominent than the Block I logo. Unit text should typically be placed on the rear portion of vehicles.

7" Block I with 2.5" type

7" Orange block I with 2.5" white outline

9.5" Block I with 3" type