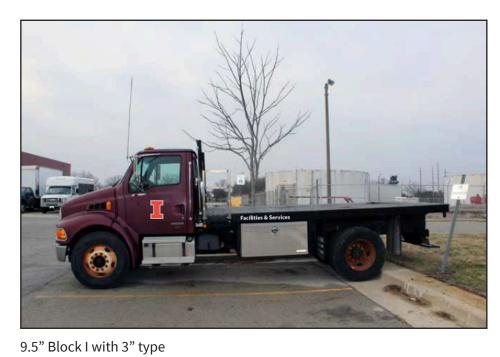

## Facilities & Services

7" Block I with 2.5" type

9.5" Block I with 3" type

7" Block I with 2.5" type

7" FS type with 2.5" white

7" Blue block I with 2.5" white outline

7" Block I with 2.5" type

7" Block I with 2.5" type

7" Block I with 2.5" type

7" Orange block I with 2.5" white outline

9.5" Block I with 3" type