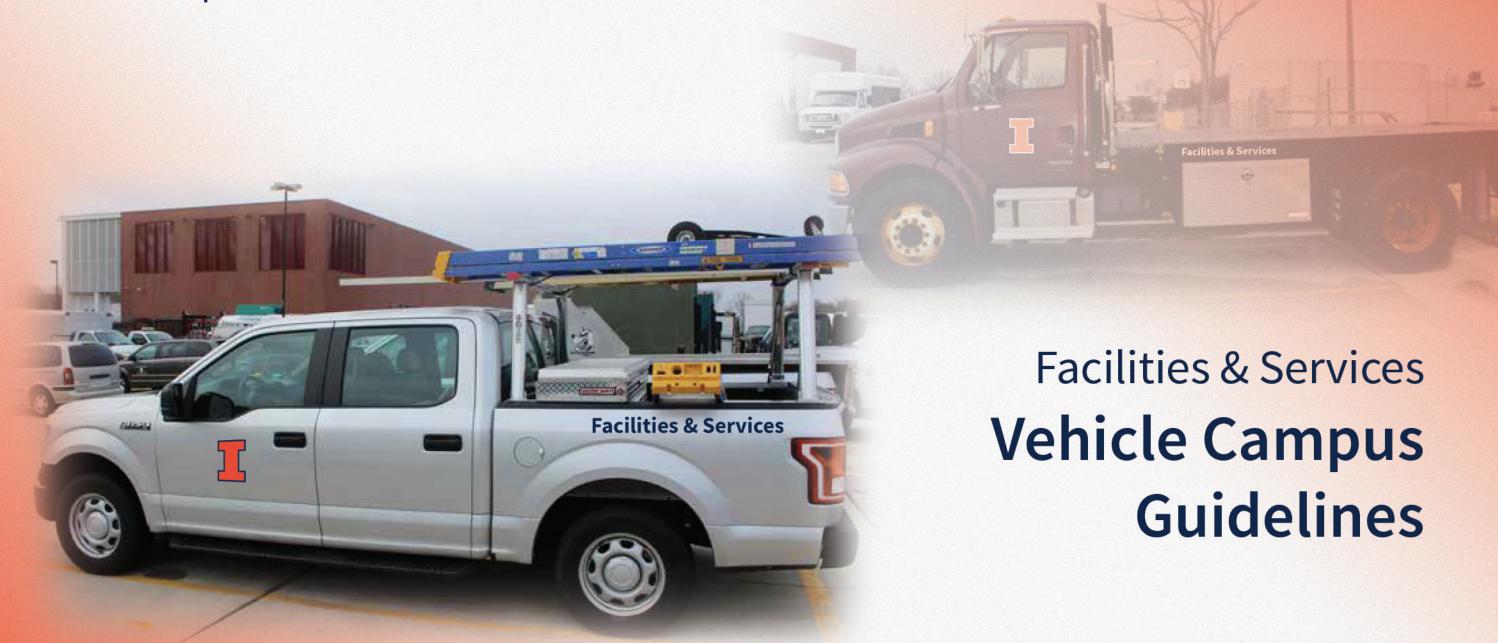

### Block I Logo:

The Block I logo should go on the front door panels

There will be 2 standards sizes (there may still be exceptions). The Block I will be 9.5in. tall version or 7in. tall depending on vehicle.

The PMS colors are PMS 2027C orange and still PMS 2767C for blue.

The primary Block I logo should be used on all light-colored vehicles, and for others use the orange with white outline. Some exceptions may apply here too. (So if the vehicle was orange you would use a blue outline with white outline.

## Facilities & Services

7" Block I with 2.5" type

9.5" Block I with 3" type

7" Block I with 2.5" type

7" FS type with 2.5" white

7" Blue block I with 2.5" white outline

7" Block I with 2.5" type

7" Block I with 2.5" type

7" Block I with 2.5" type

7" Orange block I with 2.5" white outline

9.5" Block I with 3" type