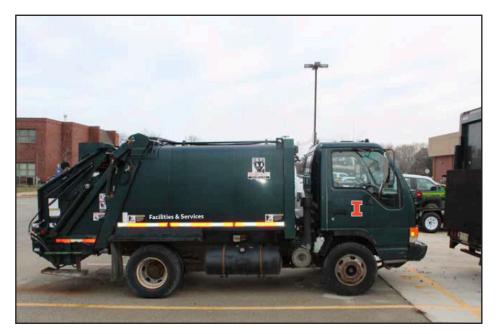

### I Block Detail:

The primary Block I logo should be used on all light-colored vehicles, and for others use the orange with white outline. Some exceptions may apply here too, like the orange gator should use the blue/white outline.

### Block I Logo:

The Block I logo should go on the front door panels

There will be 2 standards sizes (there may still be exceptions). The Block I will be 9.5in. tall version or 7in. tall depending on vehicle.

The PMS colors are PMS 2027C orange and still PMS 2767C for blue.

The primary Block I logo should be used on all light-colored vehicles, and for others use the orange with white outline. Some exceptions may apply here too. (So if the vehicle was orange you would use a blue outline with white outline.

### **Unit text:**

Use the brand font "Source Sans Semibold" for any unit text on vehicles. This font is available through Adobe Typekit or GoogleFonts.

We'd like to have a size range for the text, but this could be tricky for units with long names plus considering various things on the sides of certain vehicles. Just as long as it isn't visually more prominent than the Block I logo. Unit text should typically be placed on the rear portion of vehicles.

## Facilities & Services

7" Block I with 2.5" type

9.5" Block I with 3" type

7" Block I with 2.5" type

7" FS type with 2.5" white

7" Blue block I with 2.5" white outline

7" Block I with 2.5" type

7" Block I with 2.5" type

7" Block I with 2.5" type

7" Orange block I with 2.5" white outline

9.5" Block I with 3" type