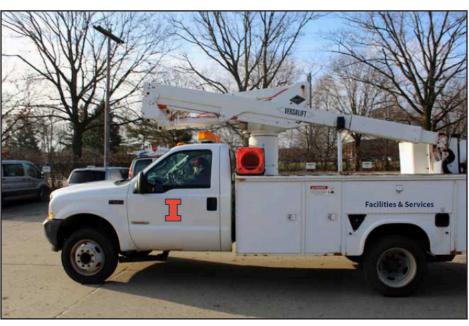

### Block I Logo:

The Block I logo should go on the front door panels

There will be 2 standards sizes (there may still be exceptions). The Block I will be 9.5in. tall version or 7in. tall depending on vehicle.

### **Unit text:**

Use the brand font "Source Sans Semibold" for any unit text on vehicles. This font is available through Adobe Typekit or GoogleFonts.

We'd like to have a size range for the text, but this could be tricky for units with long names plus considering various things on the sides of certain vehicles. Just as long as it isn't visually more prominent than the Block I logo. Unit text should typically be placed on the rear portion of vehicles.

## Facilities & Services

7" Block I with 2.5" type

9.5" Block I with 3" type

7" Block I with 2.5" type

7" FS type with 2.5" white

7" Blue block I with 2.5" white outline

7" Block I with 2.5" type

7" Block I with 2.5" type