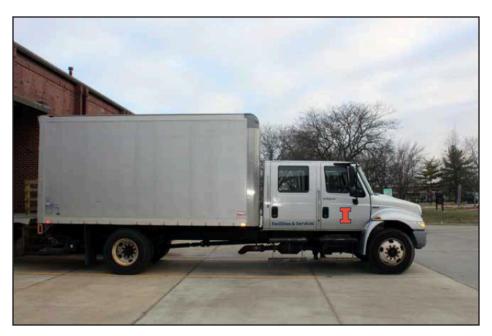

### Block I Logo:

The Block I logo should go on the front door panels

There will be 2 standards sizes (there may still be exceptions). The Block I will be 9.5in. tall version or 7in. tall depending on vehicle.

The PMS colors are PMS 2027C orange and still PMS 2767C for blue.

The primary Block I logo should be used on all light-colored vehicles, and for others use the orange with white outline. Some exceptions may apply here too. (So if the vehicle was orange you would use a blue outline with white outline.

### **Unit text:**

Use the brand font "Source Sans Semibold" for any unit text on vehicles. This font is available through Adobe Typekit or GoogleFonts.

We'd like to have a size range for the text, but this could be tricky for units with long names plus considering various things on the sides of certain vehicles. Just as long as it isn't visually more prominent than the Block I logo. Unit text should typically be placed on the rear portion of vehicles.

## Facilities & Services

7" Block I with 2.5" type

9.5" Block I with 3" type

7" Block I with 2.5" type

7" FS type with 2.5" white

7" Blue block I with 2.5" white outline

7" Block I with 2.5" type

7" Block I with 2.5" type