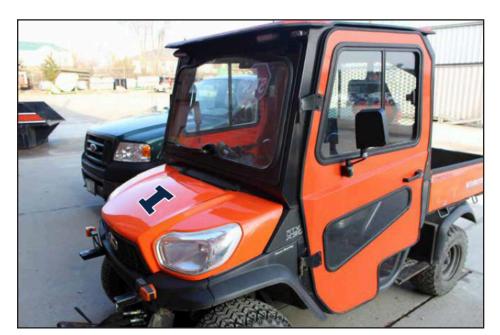

### I Block Detail:

The primary Block I logo should be used on all light-colored vehicles, and for others use the orange with white outline. Some exceptions may apply here too, like the orange gator should use the blue/white outline.

### Block I Logo:

The Block I logo should go on the front door panels

There will be 2 standards sizes (there may still be exceptions). The Block I will be 9.5in. tall version or 7in. tall depending on vehicle.

The PMS colors are PMS 2027C orange and still PMS 2767C for blue.

The primary Block I logo should be used on all light-colored vehicles, and for others use the orange with white outline. Some exceptions may apply here too. (So if the vehicle was orange you would use a blue outline with white outline.

7" Block I with 2.5" type

7" Orange block I with 2.5" white outline

9.5" Block I with 3" type